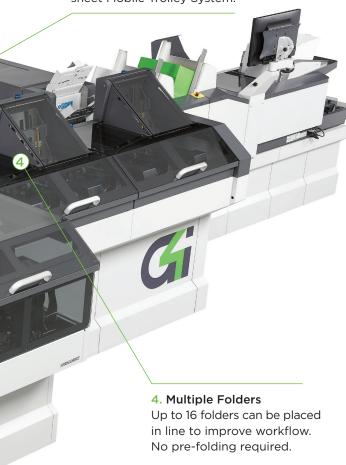

### 3. Sheet Feeder

Plug & Play secure, 5,000 sheet Mobile Trolley System.

### **High Capacity Mobile Trolley System**

The unique trolleys enable secure and convenient transportation of up to 5000 sheets between printers and inserters. One-touch loading and Plug & Play offer maximum efficiency.