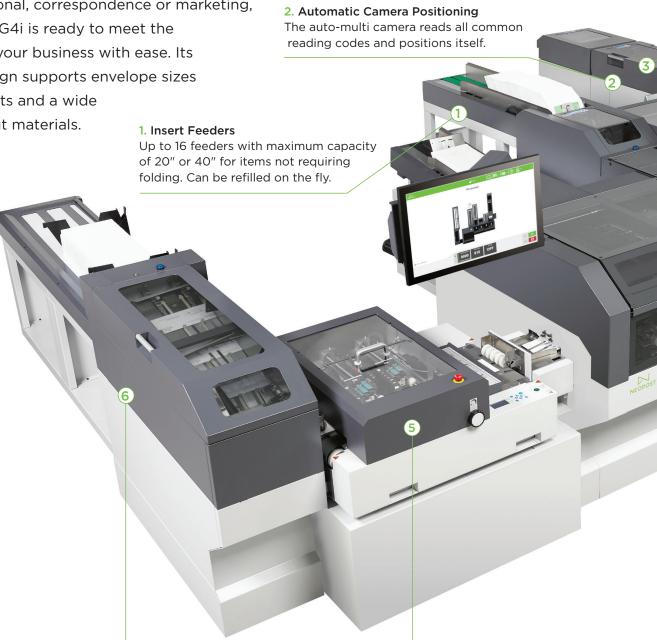

# The New Frontier in Automation and Intelligence

The DS-1200 G4i brings mail production centers up to the latest standards on productivity, intelligence and flexibility. Whether your applications

are transactional, correspondence or marketing, the DS-1200 G4i is ready to meet the demands of your business with ease. Its modular design supports envelope sizes up to Full Flats and a wide range of input materials.

### 5. Output personalization with the Dynamic Envelope Printer

The DS-1200 G4i offers the ability to personalize every envelope. Data provided as part of the OMS/AIMS Closed Loop integrity process is used to print individual recipient details, return addresses, marketing slogans or pre-paid indicia on each envelope.

### 3. Sheet Feeder

Plug & Play secure, 5,000 sheet Mobile Trolley System.

### **High Capacity Mobile Trolley System**

The unique trolleys enable secure and convenient transportation of up to 5000 sheets between printers and inserters. One-touch loading and Plug & Play offer maximum efficiency.