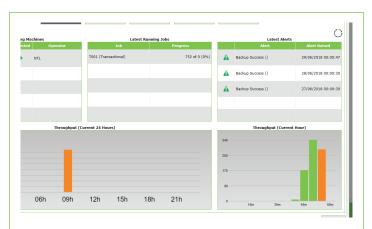

### Integrated integrity with AIMS-100 onboard

The integrated AIMS-100 software records full details of each job and mailpiece.

It provides you with a real-time dashboard enabling you view the details of each job and to zoom in on all mail sets and document details.