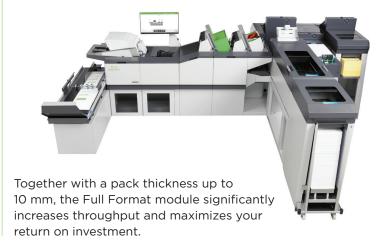

### Automatic envelope size selection

The Full Format module is capable of inserting 72 sheets and up to 8 inserts in Full Flats.

In addition to running Full Flats only, the module can dynamically select the envelope size based on the page count, reading code or control data from the AIMS management system.

The high accumulation speed, of up to 33K sheets per hour, allow for the efficient processing of multi sheet applications.